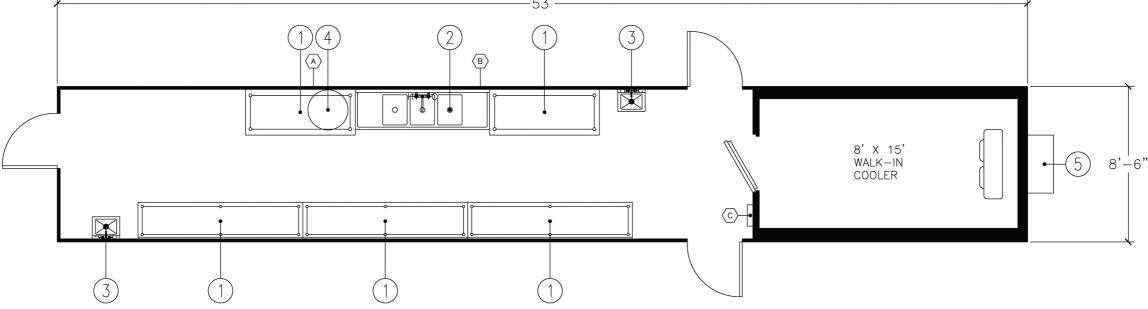

## DATA SHEEL FREEZER PREPARATION MUCHEN TRAILER

## **EQUIPMENT LIST:**

- 1. STAINLESS STEEL WORK TABLE WITH UNDERSHELF
- 2. 3 COMPARTMENT SINK
- 3. HAND SINK
- 4. WATER HEATER
- 5. HVAC

## **UTILITIES:**

- A. 3/4" PORTABLE WATER POINT OF CONNECTION
- B. 3" PVC WASTE WATER CONNECTION
- C. 200-400AMP 1PH & 3PH ELECTRICAL OPTIONS

## **STANDARDS:**

- UNITS ARE BUILT TO MEET ALL INTERNATIONAL BUILDING CODES
- FRP WALLS/STAINLESS STEEL WALL BEHIND HOOD/S
- GFCI PROTECTED RECEPTACLES THROUGHOUT
- 12" X 12" FLOOR SINKS WITH GRATES
- FLOORS ARE ALUMINUM/STAINLESS STEEL DIAMOND TREAD PLATE
- ALL UNITS EQUIPPED WITH AC & HEAT CAPABILITIES