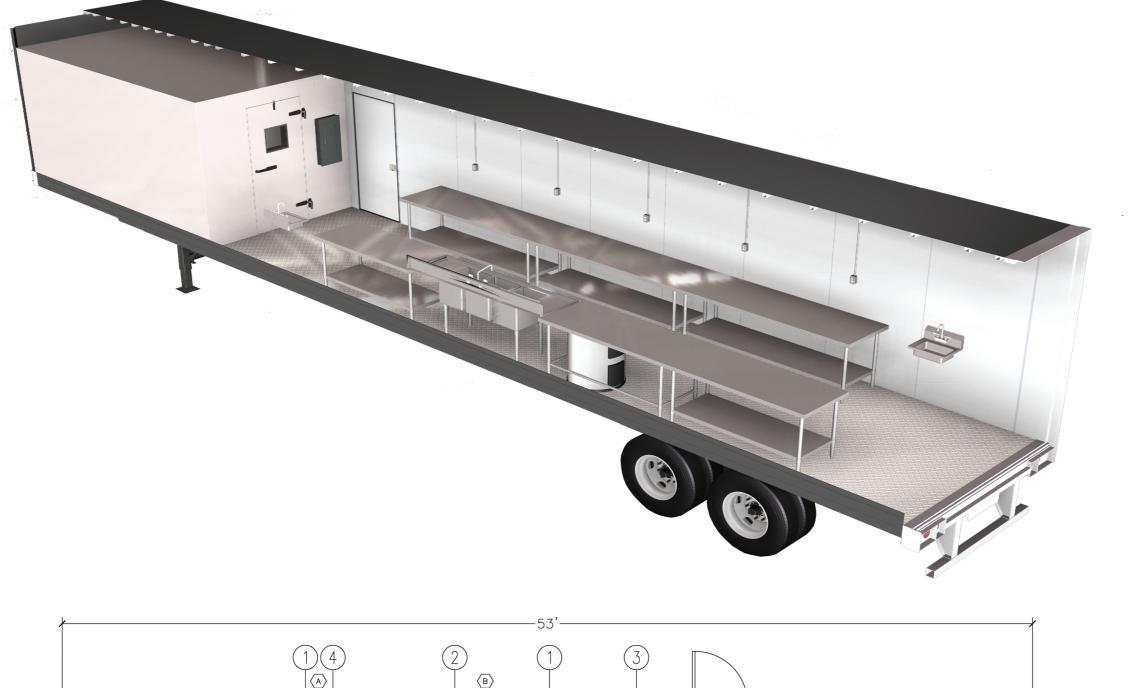

## DATA SHEEL FREEZER PREPARATION MUCHEN TRAILER

## **EQUIPMENT LIST:**

- 1. STAINLESS STEEL WORK TABLE WITH UNDERSHELF
- 2. 3 COMPARTMENT SINK
- 3. HAND SINK
- 4. WATER HEATER
- 5. HVAC

## **UTILITIES:**

- A. 3/4" PORTABLE WATER POINT OF CONNECTION
- B. 3" PVC WASTE WATER CONNECTION
- C. 200-400AMP 1PH & 3PH ELECTRICAL OPTIONS

## **STANDARDS:**

- UNITS ARE BUILT TO MEET ALL INTERNATIONAL BUILDING CODES
- FRP WALLS/STAINLESS STEEL WALL BEHIND HOOD/S
- GFCI PROTECTED RECEPTACLES THROUGHOUT
- 12" X 12" FLOOR SINKS WITH GRATES
- FLOORS ARE ALUMINUM/STAINLESS STEEL DIAMOND TREAD PLATE
- ALL UNITS EQUIPPED WITH AC & HEAT CAPABILITIES